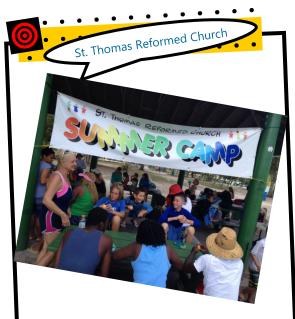

# STRC CAMP MISSION

To provide campers with a loving Christian experience as they participate with others in Bible study, music, art, swimming and recreation.

## STRC CAMP REGISTRATION

The STRC summer camp operates for four weeks in July. Enrollment is open to all children ages five through thirteen. Registration and health forms must be submitted by April 4, 2022. Forms can be picked up at the St. Thomas Reformed Church Office, located on the corner of Nye and Crystal Gades, or found on the church website at strchuch.org.